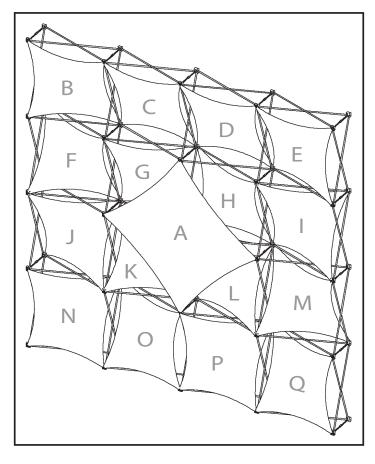

28.5"

| В                                                                                                                                                                                                                                                                                                                                                                                                                                                                                                                                                                                                                                                                                                                                                                                                                                                                                                                                                                                                                                                                                                                                                                                                                                                                                                                                                                                                                                                                                                                                                                                                                                                                                                                                                                                                                                                                                                                                                                                                                                                                                                                              | Skin                                     | Size                                                                      |                  | <b>C</b> Skin                                                                |                 | Size                                                                      |        |  |
|--------------------------------------------------------------------------------------------------------------------------------------------------------------------------------------------------------------------------------------------------------------------------------------------------------------------------------------------------------------------------------------------------------------------------------------------------------------------------------------------------------------------------------------------------------------------------------------------------------------------------------------------------------------------------------------------------------------------------------------------------------------------------------------------------------------------------------------------------------------------------------------------------------------------------------------------------------------------------------------------------------------------------------------------------------------------------------------------------------------------------------------------------------------------------------------------------------------------------------------------------------------------------------------------------------------------------------------------------------------------------------------------------------------------------------------------------------------------------------------------------------------------------------------------------------------------------------------------------------------------------------------------------------------------------------------------------------------------------------------------------------------------------------------------------------------------------------------------------------------------------------------------------------------------------------------------------------------------------------------------------------------------------------------------------------------------------------------------------------------------------------|------------------------------------------|---------------------------------------------------------------------------|------------------|------------------------------------------------------------------------------|-----------------|---------------------------------------------------------------------------|--------|--|
| 28.5"  28.5"  28.5"  28.5"  1x1 Single Twist                                                                                                                                                                                                                                                                                                                                                                                                                                                                                                                                                                                                                                                                                                                                                                                                                                                                                                                                                                                                                                                                                                                                                                                                                                                                                                                                                                                                                                                                                                                                                                                                                                                                                                                                                                                                                                                                                                                                                                                                                                                                                   |                                          | 28.5"  X  28.5"  1x1 Single Twist SI as it will appear or Xpressions unit | H<br>nown<br>the | 1x1 Vertical Thread  1x1 Vertical Thread Shown as it von the Xpressions unit |                 | 28"<br>X<br>30"                                                           | W<br>H |  |
| D                                                                                                                                                                                                                                                                                                                                                                                                                                                                                                                                                                                                                                                                                                                                                                                                                                                                                                                                                                                                                                                                                                                                                                                                                                                                                                                                                                                                                                                                                                                                                                                                                                                                                                                                                                                                                                                                                                                                                                                                                                                                                                                              | Skin                                     | Size                                                                      |                  | E                                                                            | Skin            | Size                                                                      |        |  |
|                                                                                                                                                                                                                                                                                                                                                                                                                                                                                                                                                                                                                                                                                                                                                                                                                                                                                                                                                                                                                                                                                                                                                                                                                                                                                                                                                                                                                                                                                                                                                                                                                                                                                                                                                                                                                                                                                                                                                                                                                                                                                                                                | 28" w  w  rtical Thread                  | 28"<br>x<br>30"                                                           | W<br>H           |                                                                              | 28.5"           | 28.5"  X  28.5"  1x1 Single Twist Shas it will appear on                  | W<br>H |  |
|                                                                                                                                                                                                                                                                                                                                                                                                                                                                                                                                                                                                                                                                                                                                                                                                                                                                                                                                                                                                                                                                                                                                                                                                                                                                                                                                                                                                                                                                                                                                                                                                                                                                                                                                                                                                                                                                                                                                                                                                                                                                                                                                | al Thread Shown as it v<br>ressions unit | will appear                                                               | 1x1 Si           | ngle Twist                                                                   | Xpressions unit | tne                                                                       |        |  |
| F                                                                                                                                                                                                                                                                                                                                                                                                                                                                                                                                                                                                                                                                                                                                                                                                                                                                                                                                                                                                                                                                                                                                                                                                                                                                                                                                                                                                                                                                                                                                                                                                                                                                                                                                                                                                                                                                                                                                                                                                                                                                                                                              | Skin                                     | Size                                                                      |                  | G                                                                            | Skin            | Size                                                                      |        |  |
| 29"    Solution   Solu |                                          | 29"  X 29"  1x1 Double Twist S as it will appear or Xoressions unit       |                  | 28.5"  No. 1x1 Single Twist                                                  |                 | 28.5"  X  28.5"  1x1 Single Twist Slass it will appear or Xpressions unit | W<br>H |  |

| The state of the s |                                |                                                                       |       |              |                                                               |              |                                                                        |             |                                                                       |                                     |             |                                                                       |   |
|--------------------------------------------------------------------------------------------------------------------------------------------------------------------------------------------------------------------------------------------------------------------------------------------------------------------------------------------------------------------------------------------------------------------------------------------------------------------------------------------------------------------------------------------------------------------------------------------------------------------------------------------------------------------------------------------------------------------------------------------------------------------------------------------------------------------------------------------------------------------------------------------------------------------------------------------------------------------------------------------------------------------------------------------------------------------------------------------------------------------------------------------------------------------------------------------------------------------------------------------------------------------------------------------------------------------------------------------------------------------------------------------------------------------------------------------------------------------------------------------------------------------------------------------------------------------------------------------------------------------------------------------------------------------------------------------------------------------------------------------------------------------------------------------------------------------------------------------------------------------------------------------------------------------------------------------------------------------------------------------------------------------------------------------------------------------------------------------------------------------------------|--------------------------------|-----------------------------------------------------------------------|-------|--------------|---------------------------------------------------------------|--------------|------------------------------------------------------------------------|-------------|-----------------------------------------------------------------------|-------------------------------------|-------------|-----------------------------------------------------------------------|---|
| Н                                                                                                                                                                                                                                                                                                                                                                                                                                                                                                                                                                                                                                                                                                                                                                                                                                                                                                                                                                                                                                                                                                                                                                                                                                                                                                                                                                                                                                                                                                                                                                                                                                                                                                                                                                                                                                                                                                                                                                                                                                                                                                                              | Skin                           | Size                                                                  | Ι     | Skin         | Size                                                          |              | J                                                                      | Skin        | Size                                                                  | K                                   | Skin        | Size                                                                  | ] |
| 2                                                                                                                                                                                                                                                                                                                                                                                                                                                                                                                                                                                                                                                                                                                                                                                                                                                                                                                                                                                                                                                                                                                                                                                                                                                                                                                                                                                                                                                                                                                                                                                                                                                                                                                                                                                                                                                                                                                                                                                                                                                                                                                              | 28.5"                          | 28.5" <sub>W</sub>                                                    |       | 29"          | 29"                                                           | w            |                                                                        | 29"         | 29" W                                                                 |                                     | 28.5"       | 28.5" W                                                               | ] |
|                                                                                                                                                                                                                                                                                                                                                                                                                                                                                                                                                                                                                                                                                                                                                                                                                                                                                                                                                                                                                                                                                                                                                                                                                                                                                                                                                                                                                                                                                                                                                                                                                                                                                                                                                                                                                                                                                                                                                                                                                                                                                                                                | 28.5"                          | 28.5" H                                                               |       | 29"          | x<br>29"                                                      | Н            |                                                                        | 29"         | 29" H                                                                 | \bar{\bar{\bar{\bar{\bar{\bar{\bar{ | 28.5"       | 28.5" H                                                               | 1 |
| 1x1 Sir                                                                                                                                                                                                                                                                                                                                                                                                                                                                                                                                                                                                                                                                                                                                                                                                                                                                                                                                                                                                                                                                                                                                                                                                                                                                                                                                                                                                                                                                                                                                                                                                                                                                                                                                                                                                                                                                                                                                                                                                                                                                                                                        | ngle Twist                     | 1x1 Single Twist Shown<br>as it will appear on the<br>Xpressions unit | 1x1 E | Oouble Twist | 1x1 Double Twist S<br>as it will appear on<br>Xpressions unit | shown<br>the | 1x1 Do                                                                 | ouble Twist | 1x1 Double Twist Shown<br>as it will appear on the<br>Xpressions unit | 1x1 S                               | ingle Twist | 1x1 Single Twist Shown<br>as it will appear on the<br>Xpressions unit | ] |
| L                                                                                                                                                                                                                                                                                                                                                                                                                                                                                                                                                                                                                                                                                                                                                                                                                                                                                                                                                                                                                                                                                                                                                                                                                                                                                                                                                                                                                                                                                                                                                                                                                                                                                                                                                                                                                                                                                                                                                                                                                                                                                                                              | Skin                           | Size                                                                  | M     | Skin         | Size                                                          |              | N                                                                      | Skin        | Size                                                                  | 0                                   | Skin        | Size                                                                  | ] |
|                                                                                                                                                                                                                                                                                                                                                                                                                                                                                                                                                                                                                                                                                                                                                                                                                                                                                                                                                                                                                                                                                                                                                                                                                                                                                                                                                                                                                                                                                                                                                                                                                                                                                                                                                                                                                                                                                                                                                                                                                                                                                                                                | 28.5"                          | 28.5" W                                                               |       | 29"          | 29"                                                           | w            |                                                                        | 28.5"       | 28.5" W                                                               |                                     | 28.5"       | 28.5" W                                                               | ] |
|                                                                                                                                                                                                                                                                                                                                                                                                                                                                                                                                                                                                                                                                                                                                                                                                                                                                                                                                                                                                                                                                                                                                                                                                                                                                                                                                                                                                                                                                                                                                                                                                                                                                                                                                                                                                                                                                                                                                                                                                                                                                                                                                | 28.5"                          | 28.5" H                                                               |       | 29"          | x<br>29"                                                      | Н            |                                                                        | 28.5"       | x<br>28.5" H                                                          |                                     | 28.5"       | x<br>28.5" H                                                          |   |
| 1x1 Si                                                                                                                                                                                                                                                                                                                                                                                                                                                                                                                                                                                                                                                                                                                                                                                                                                                                                                                                                                                                                                                                                                                                                                                                                                                                                                                                                                                                                                                                                                                                                                                                                                                                                                                                                                                                                                                                                                                                                                                                                                                                                                                         | ngle Twist                     | 1x1 Single Twist Shown<br>as it will appear on the<br>Xpressions unit | 1x1 [ | Oouble Twist | 1x1 Double Twist :<br>as it will appear or<br>Xpressions unit |              | 1x1 Si                                                                 | ingle Twist | 1x1 Single Twist Shown<br>as it will appear on the<br>Xpressions unit | 1x1 S                               | ingle Twist | 1x1 Single Twist Shown<br>as it will appear on the<br>Xpressions unit |   |
| Р                                                                                                                                                                                                                                                                                                                                                                                                                                                                                                                                                                                                                                                                                                                                                                                                                                                                                                                                                                                                                                                                                                                                                                                                                                                                                                                                                                                                                                                                                                                                                                                                                                                                                                                                                                                                                                                                                                                                                                                                                                                                                                                              | Skin                           | Size                                                                  | Q     | Skin         | Size                                                          |              | It is recommended that all text and borders be 2" from the finish size |             |                                                                       |                                     |             |                                                                       |   |
| -<br>                                                                                                                                                                                                                                                                                                                                                                                                                                                                                                                                                                                                                                                                                                                                                                                                                                                                                                                                                                                                                                                                                                                                                                                                                                                                                                                                                                                                                                                                                                                                                                                                                                                                                                                                                                                                                                                                                                                                                                                                                                                                                                                          | 28.5" W × W × Y Focus Area Key |                                                                       |       |              |                                                               |              |                                                                        |             |                                                                       |                                     |             |                                                                       |   |

28.5"

1x1 Single Twist Showr as it will appear on the Xpressions unit

focus area is always 3"-5" inside edge of all four sides on all skin styles and sizes

see xpressions-snap.com for details