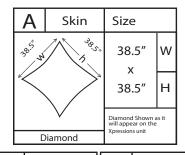

28.5"

| В                                                                                                                                                                                                                                                                                                                                                                                                                                                                                                                                                                                                                                                                                                                                                                                                                                                                                                                                                                                                                                                                                                                                                                                                                                                                                                                                                                                                                                                                                                                                                                                                                                                                                                                                                                                                                                                                                                                                                                                                                                                                                                                              | Skin                                     | Size                                                                      |                  | <b>C</b> Skin                                                                |                 | Size                                                                      |        |  |
|--------------------------------------------------------------------------------------------------------------------------------------------------------------------------------------------------------------------------------------------------------------------------------------------------------------------------------------------------------------------------------------------------------------------------------------------------------------------------------------------------------------------------------------------------------------------------------------------------------------------------------------------------------------------------------------------------------------------------------------------------------------------------------------------------------------------------------------------------------------------------------------------------------------------------------------------------------------------------------------------------------------------------------------------------------------------------------------------------------------------------------------------------------------------------------------------------------------------------------------------------------------------------------------------------------------------------------------------------------------------------------------------------------------------------------------------------------------------------------------------------------------------------------------------------------------------------------------------------------------------------------------------------------------------------------------------------------------------------------------------------------------------------------------------------------------------------------------------------------------------------------------------------------------------------------------------------------------------------------------------------------------------------------------------------------------------------------------------------------------------------------|------------------------------------------|---------------------------------------------------------------------------|------------------|------------------------------------------------------------------------------|-----------------|---------------------------------------------------------------------------|--------|--|
| 28.5"  28.5"  28.5"  28.5"  1x1 Single Twist                                                                                                                                                                                                                                                                                                                                                                                                                                                                                                                                                                                                                                                                                                                                                                                                                                                                                                                                                                                                                                                                                                                                                                                                                                                                                                                                                                                                                                                                                                                                                                                                                                                                                                                                                                                                                                                                                                                                                                                                                                                                                   |                                          | 28.5"  X  28.5"  1x1 Single Twist SI as it will appear or Xpressions unit | H<br>nown<br>the | 1x1 Vertical Thread  1x1 Vertical Thread Shown as it von the Xpressions unit |                 | 28"<br>X<br>30"                                                           | W<br>H |  |
| D                                                                                                                                                                                                                                                                                                                                                                                                                                                                                                                                                                                                                                                                                                                                                                                                                                                                                                                                                                                                                                                                                                                                                                                                                                                                                                                                                                                                                                                                                                                                                                                                                                                                                                                                                                                                                                                                                                                                                                                                                                                                                                                              | Skin                                     | Size                                                                      |                  | E                                                                            | Skin            | Size                                                                      |        |  |
|                                                                                                                                                                                                                                                                                                                                                                                                                                                                                                                                                                                                                                                                                                                                                                                                                                                                                                                                                                                                                                                                                                                                                                                                                                                                                                                                                                                                                                                                                                                                                                                                                                                                                                                                                                                                                                                                                                                                                                                                                                                                                                                                | 28" w  w  rtical Thread                  | 28"<br>x<br>30"                                                           | W<br>H           |                                                                              | 28.5"           | 28.5"  X  28.5"  1x1 Single Twist Shas it will appear on                  | W<br>H |  |
|                                                                                                                                                                                                                                                                                                                                                                                                                                                                                                                                                                                                                                                                                                                                                                                                                                                                                                                                                                                                                                                                                                                                                                                                                                                                                                                                                                                                                                                                                                                                                                                                                                                                                                                                                                                                                                                                                                                                                                                                                                                                                                                                | al Thread Shown as it v<br>ressions unit | will appear                                                               | 1x1 Si           | ngle Twist                                                                   | Xpressions unit | tne                                                                       |        |  |
| F                                                                                                                                                                                                                                                                                                                                                                                                                                                                                                                                                                                                                                                                                                                                                                                                                                                                                                                                                                                                                                                                                                                                                                                                                                                                                                                                                                                                                                                                                                                                                                                                                                                                                                                                                                                                                                                                                                                                                                                                                                                                                                                              | Skin                                     | Size                                                                      |                  | G                                                                            | Skin            | Size                                                                      |        |  |
| 29"    Solution   Solu |                                          | 29"  X 29"  1x1 Double Twist S as it will appear or Xoressions unit       |                  | 28.5"  No. 1x1 Single Twist                                                  |                 | 28.5"  X  28.5"  1x1 Single Twist Slass it will appear or Xpressions unit | W<br>H |  |